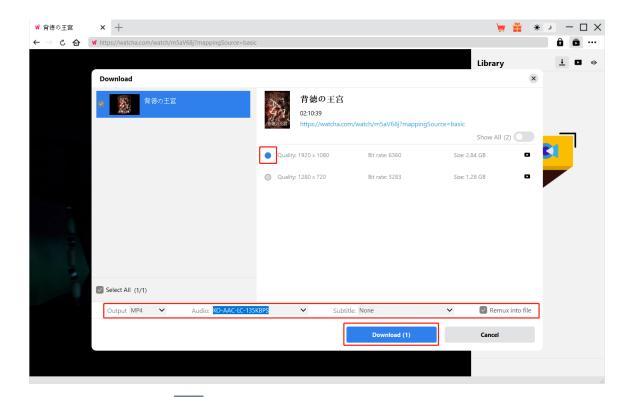

#### Step 4: Start Parsing WATCHA.com Video

Click the download icon at the bottom right corner of CleverGet on the WATCHA video playback page to let CleverGet parse the video URL. After successful parsing, CleverGet will pop up a "Download" window with all available download options. Choose the one you want to download, decide the output format, select audio tracks and subtitles (if available), and then click the blue "Download" button to start downloading WATCHA videos.