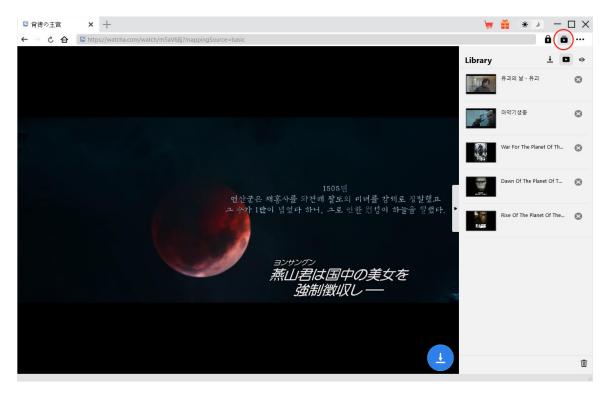

### Step 3: Play Back WATCHA.com Video

Open WATCHA.com website within CleverGet and log it in. Play back the video you want to download. At the bottom right corner, you could see a blue round button.

#### Step 4: Start Parsing WATCHA.com Video

Click the download icon at the bottom right corner of CleverGet on the WATCHA video playback page to let CleverGet parse the video URL. After successful parsing, CleverGet will pop up a "Download" window with all available download options. Choose the one you want to download, decide the output format, select audio tracks and subtitles (if available), and then click the blue "Download" button to start downloading WATCHA videos.

**Step 5: Check Downloading Progress** 

On the right panel, there will pop up a sidebar that shows the detailed downloading tasks and progress once the downloading starts under the "Downloading" tab. You could view downloading progress, cancel or close any downloading task at will.