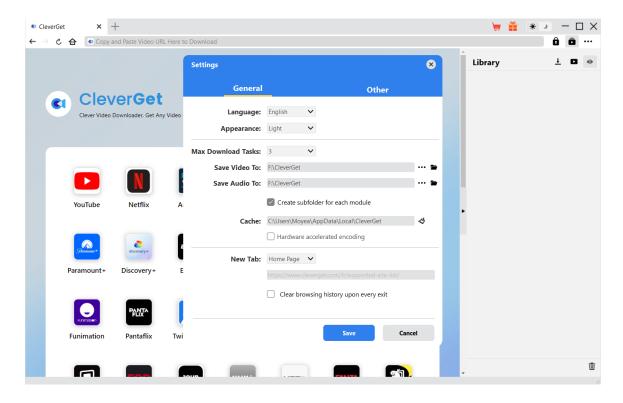

#### **Step 2: Set Output Directory**

On CleverGet program, click the three-dot icon \*\*\* at the top-right corner and then click "Settings" option to open "Settings" panel. On the "General" tab, you can set output directory in the "Save Video To" box, change other settings like program UI language, appearance, max download tasks, etc. Finally, click the blue "Save" button to save all settings and quit the settings panel.

#### **General Tab**

On the "General" tab, you could set program UI language, appearance, max download tasks, download directories, etc. Check the details below:

- 1. **Language**: Choose a UI language from English, Chinese (Simplified), Japanese, German, Korean and French.
- 2. **Appearance**: Switch between light and dark modes. Or, change it directly by clicking "Light/Dark Mode" icon \* on the main interface.
- 3. **Max Download Tasks**: Decide how many tasks CleverGet could process at the same time, from 1 to 5.
- 4. Save Video To: View and set output directory for saving downloaded videos.
- 5. Save Audio To: View and set output directory for saving downloaded audio files.
- 6. Create subfolder for each module: Automatically create subfolders for all modules if checked.

Save and classify downloaded videos to corresponding module's subfolders.

- 7. **Cache**: View program browser cache address, and clear cache in one click for quick issue fixing like program crash, program getting stuck, etc.
- 8. **Hard coding**: Check this to use GPU graphics card for coding downloaded file, which is much faster but requires higher computer hardware configuration.
- 9. **New Tab**: Choose to open a new tab to home page, default page or blank page.
- 10. **Clear browsing history upon every exit**: Check to let clear browsing history every time CleverGet program quits.