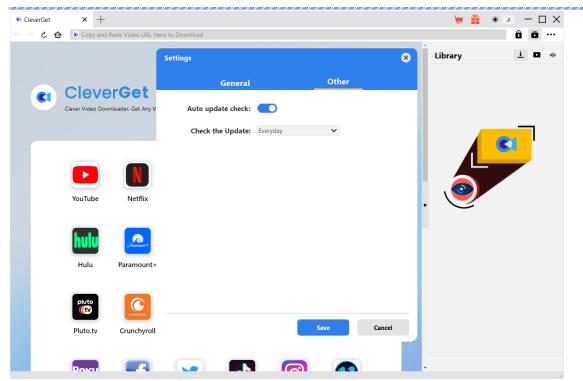

#### Other Tab

Open Other tab to enable/disable "Automatic Update" feature and set update check frequency on "Check the Update" drop-down panel.

After all settings are finished, remember to click "Save" button to save all changes.