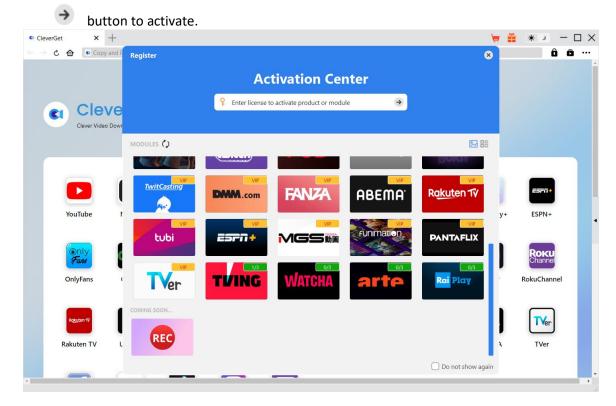

#### 3. How to Activate CleverGet WATCHA Downloader

Download and install <u>CleverGet</u> on your computer. Follow the below guide to register and activate CleverGet WATCHA Downloader:

A. On CleverGet program, click the "Activate" button to enter "Activation Center". Copy and paste the registration code into the code box. Press "Enter" key on keyboard or click

B. Or, on CleverGet program, click the three-dot icon ••• and then click the "Register" option to enter "Activation Center" for activating CleverGet WATCHA Downloader with valid registration code you've already purchased.