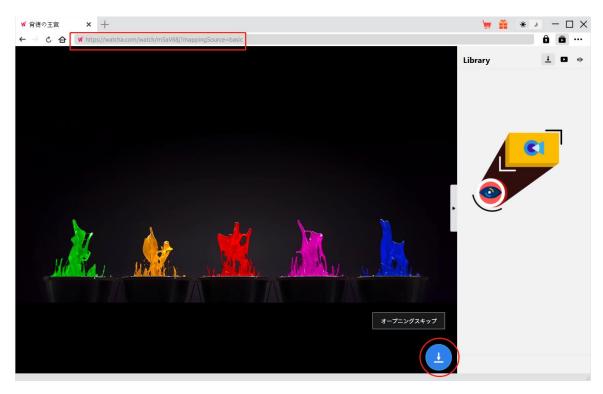

### Step 3: Play Back WATCHA.com Video

Open WATCHA.com website within CleverGet and log it in. Play back the video you want to download. At the bottom right corner, you could see a blue round button.