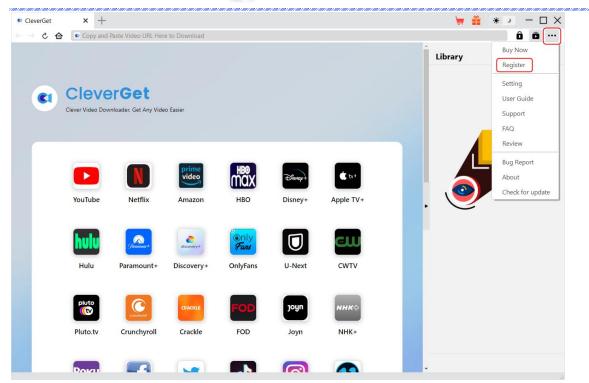

#### How to Set CleverGet WATCHA Downloader

On the top right corner of CleverGet, click the three-dot icon \*\*\* and then you could see a drop-down menu, which includes multiple options: Buy Now, Register, Settings, User Guide, Support, FAQ, Review, Bug Report, About and Check for update. Click any option to get help you need.