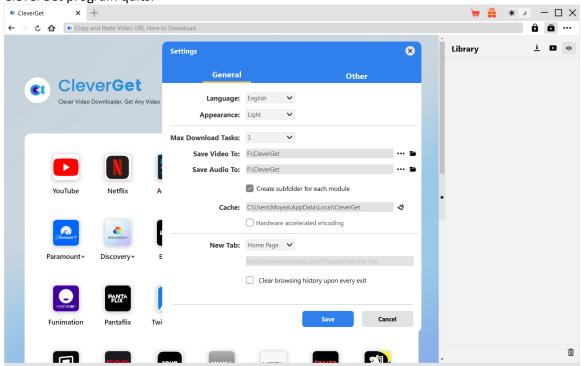

#### **General Tab**

On the "General" tab, you could set program UI language, appearance, max download tasks, download directories, etc. Check the details below:

- 1. **Language**: Choose a UI language from English, Chinese (Simplified), Japanese, German, Korean and French.
- 2. **Appearance**: Switch between light and dark modes. Or, change it directly by clicking "Light/Dark Mode" icon \* on the main interface.
- 3. **Max Download Tasks**: Decide how many tasks CleverGet could process at the same time, from 1 to 5.
- 4. Save Video To: View and set output directory for saving downloaded videos.
- 5. Save Audio To: View and set output directory for saving downloaded audio files.
- 6. Create subfolder for each module: Automatically create subfolders for all modules if checked.

Save and classify downloaded videos to corresponding module's subfolders.

- 7. **Cache**: View program browser cache address, and clear cache in one click for quick issue fixing like program crash, program getting stuck, etc.
- 8. **Hard coding**: Check this to use GPU graphics card for coding downloaded file, which is much faster but requires higher computer hardware configuration.
- 9. **New Tab**: Choose to open a new tab to home page, default page or blank page.
- 10. **Clear browsing history upon every exit**: Check to let clear browsing history every time CleverGet program quits.