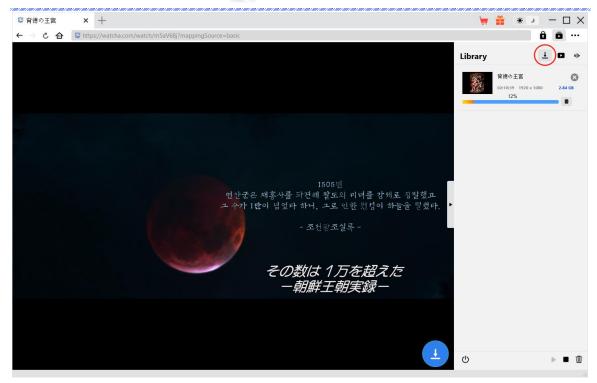

**Step 5: Check Downloading Progress** 

On the right panel, there will pop up a sidebar that shows the detailed downloading tasks and progress once the downloading starts under the "Downloading" tab. You could view downloading progress, cancel or close any downloading task at will.