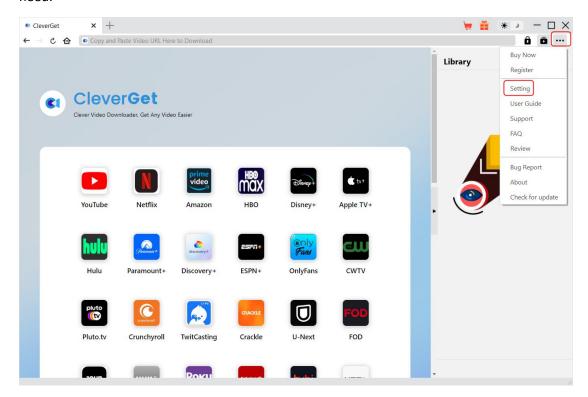

#### **Step 2: Set Output Directory**

On CleverGet program, click the three-dot icon \*\*\* at the top-right corner and then click "Settings" option to open "Settings" panel. On the "General" tab, you can set output directory in the "Save Video To" box, change other settings like program UI language, appearance, max download tasks, etc. Finally, click the blue "Save" button to save all settings and quit the settings panel.

#### How to Set CleverGet WATCHA Downloader

On the top right corner of CleverGet, click the three-dot icon \*\*\* and then you could see a drop-down menu, which includes multiple options: Buy Now, Register, Settings, User Guide, Support, FAQ, Review, Bug Report, About and Check for update. Click any option to get help you need.

Also, CleverGet allows you to change default settings for better experience. Click the "Settings" option on the drop-down menu to enter "Settings" panel.